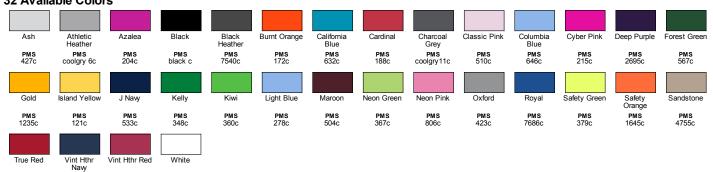

rzees styles are manufactured with the commitment to enriching lives for people and communities which is measured and reported annually by Fruit of the Loom, Inc.

#### **Fabric**

- 5.4 oz., 50% cotton, 50% polyester
- Oxford is 53% polyester, 47% cotton
- Made with sustainably sourced USA grown cotton

#### **Sizes**

■ S - 3XL





SIDE VIEV

### **Product Specifications**

|                  | S    | М    | L    | XL   | 2XL  | 3XL  |
|------------------|------|------|------|------|------|------|
| BODY LENGTH      | 28   | 29   | 30   | 31   | 32   | 33   |
| BODY WIDTH       | 18   | 20   | 22   | 24   | 26   | 28   |
| FULL BODY LENGTH | 28   | 29   | 30   | 31   | 32   | 33   |
| SLEEVE LENGTH    | 33.5 | 34.5 | 35.5 | 36.5 | 37.5 | 38.5 |

**PMS** 7419c



## 32 Available Colors