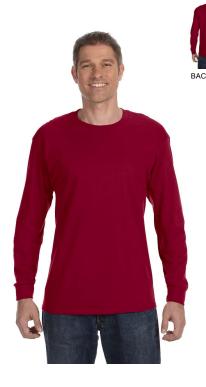

## Jerzees Adult DRI-POWER® ACTIVE Long-Sleeve T-Shirt

#### **Features**

- Shoulder-to-shoulder tape; doubleneedle coverstitched front neck
- Set-in sleeves
- Rib cuffs with concealed seams
- Seamless body for a wide printing area
- Double-needle stitched hemmed bottom; seamless 1x1 rib collar
- Jerzees styles are manufactured using sustainable protocols which are measured and reported annually by Fruit of the Loom, Inc.
- Jerzees styles are manufactured with the commitment to enriching lives for people and communities which is measured and reported annually by Fruit of the Loom, Inc.

#### **Fabric**

- 5.4 oz., 50% cotton, 50% polyester
- Oxford is 53% polyester, 47% cotton
- Made with sustainably sourced USA grown cotton