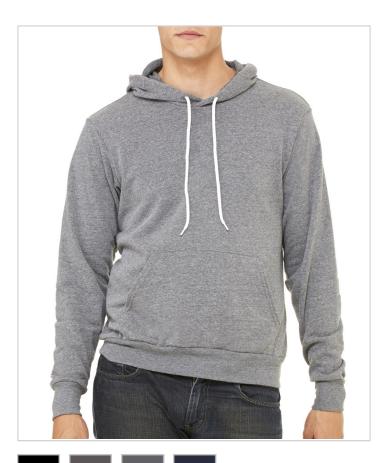

## **Description:**

This warm cotton pullover is stylish enough for anyone to rock, with or without the hood up.

Sizes: XS-2XL

#### **Key Features:**

- 30-single 60% combed and ring-spun cotton/40% polyester fleece
- 6.5 oz.
- white cord drawstring
- kangaroo pockets
- rib-knit cuffs and waistband
- side-seamed
- retail fit

XS-2XL: Black, Dark Grey Heather, Deep Heather, Navy