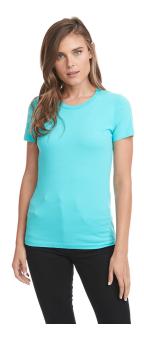

### **Next Level Apparel Ladies' T-Shirt**

#### **Features**

- 1x1 Baby Ribbed set-in crew neckline
- Side seams for shape retention
- Feminine fit with shorter sleeves
- Tear away label
- Next Level Apparel has a recycling program for all fabric waste collected from the cutting process. All fabric scraps are sent to a recycling company that cleans and processes them to be used for cushion filling, rugs, etc. To date, 24.3M pounds of fabric have been recycled.

#### **Fabric**

- 4.3 oz., 32 singles
- 100% combed ringspun cotton