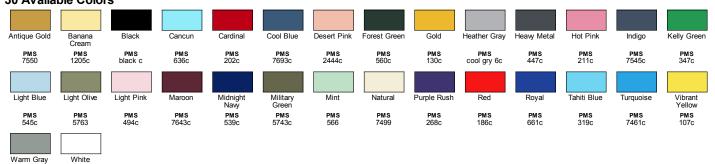

ecycling program for all fabric waste collected from the cutting process. All fabric scraps are sent to a recycling company that cleans and processes them to be used for cushion filling, rugs, etc. To date, 24.3M pounds of fabric have been recycled.

#### **Fabric**

- 4.3 oz., 32 singles
- 100% combed ringspun cotton

#### Sizes

XS - 3XL







**Product Specifications** 

|               | XS    | S      | М     | L      | XL    | 2XL    | 3XL   |
|---------------|-------|--------|-------|--------|-------|--------|-------|
| BODY LENGTH   | 24.75 | 25.375 | 26    | 26.625 | 27.25 | 27.825 | 28.5  |
| BODY WIDTH    | 15.25 | 16.25  | 17.25 | 18.25  | 19.75 | 21.25  | 22.75 |
| SLEEVE LENGTH | 6.25  | 6.5    | 6.75  | 7      | 7.25  | 7.5    | 7.75  |



## 30 Available Colors

PMS 403c