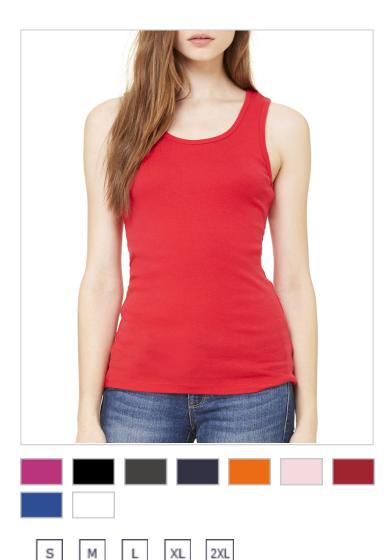

**Style: 1080** 

Bella + Canvas Ladies' Baby Rib Tank

## **Description:**

This softer-than-soft baby rib tank top is ready to turn some heads, just like everything from Bella+Canvas.

Sizes: S-2XL

**S-2XL:** Berry, Black, Deep Heather, Navy, Orange, Pink, Red, True Royal, White