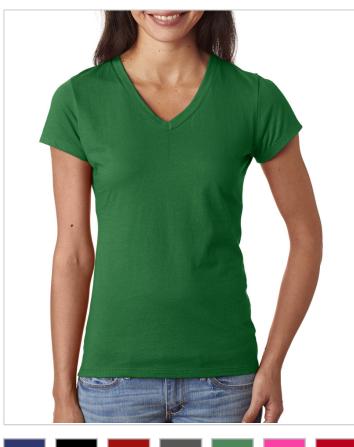

# Style: SFJV

Fruit of the Loom Ladies'
Sofspun? Junior Fit V-Neck T-Sh

#### **Description:**

Made with a revolutionary fabric technology developed exclusively by Fruit of the Loom, this tee is breathable, lightweight and super soft. Coordinate: Adult SFV

Sizes: S-3XL

### **Key Features:**

- preshrunk 100% cotton jersey
- 4.7 oz.
- breathable and lightweight fabric with superior softness
- slightly contoured contemporary junior silhouette with side seams
- self-fabric mitered v-neck collar with singleneedle cover-stitching
- feminine cap sleeves
- double-needle sleeve and bottom hems