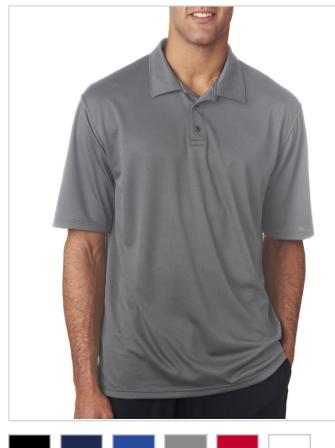

# Style: 441

Jerzees Men's JERZEES® S PORT Micro Mesh Polo

## **Description:**

Great for a team or individual wear, Jerzees Sport polo's with moisture-wicking are always a top draft pick. C Coordinate: Ladies' 441W

Sizes: S-3XL

### **Key Features:**

- 100% polyester micro-pointelle mesh
- 4.1 oz.
- moisture-wicking
- side seam construction with clean-finished side vents
- self-fabric collar
- 3 pearlized smoke-tone buttons cross-stitched onto a placket with reinforced bottom box
- double-needle topstitching on armholes

S-3XL: Black, J Navy, Royal, Stealth, True Red, White