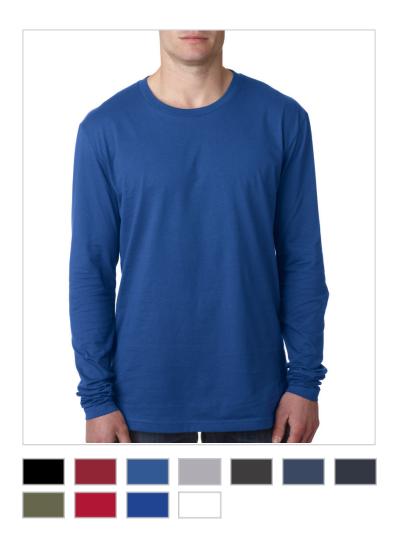

**Style: N3601** 

Next Level Men's Premium Fitted Long-Sleeve Crew

## **Description:**

Join the crew movement with this super-soft long-sleeved crew shirt.

Sizes: S-2XL

**S-2XL:** Black, Cardinal, Cool Blue, Heather Gray (90/10), Heavy Metal, Indigo, Midnight Navy, Military Green, Red, Royal, White