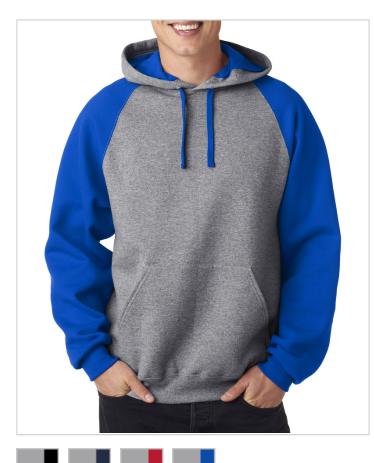

Jerzees Adult NuBlend® Color B lock Raglan Hooded Pullover Sweatshirt

## **Description:**

Steady, easy-care Jerzees NuBlend pill-resistant fleece is a team favorite, especially when it comes in the form of this handsome color block raglan hooded pullover

Sizes: S-3XL

## **Key Features:**

- preshrunk 50% cotton/50% polyester NuBlend® p ill-resistant fleece
- 8 oz.
- high-stitch-density for a smooth printing surface
- double-needle cover-stitching on neck
- armholes and waistband
- double-ply lined hood with grommets
- contrast hood lining

S-3XL: Oxford/ Black, Oxford/ J Navy, Oxford/ Red, Oxford/ Royal