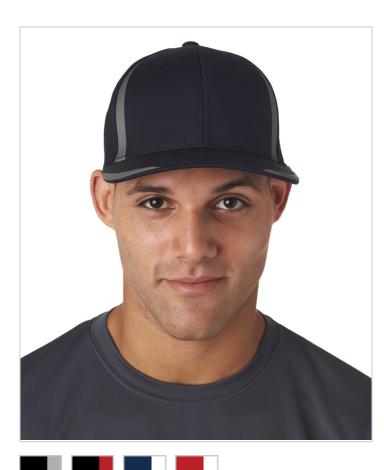

## **Description:**

Get sporty with the cap that keeps your head cool, dry and looking sharp.

**Sizes:** S/M (6 3/4-7 1/4) - L/XL (7 1/8-7 5/8)

### **Key Features:**

- 97% polyester/3% spandex
- moisture-wicking
- quick-drying
- Flexfit® stretches for comfort and retains original s
- hard buckram backing
- structured
- mid-profile

S/M-L/XL: Black/ Grey, Black/ Red, Navy/ White, Red/ White