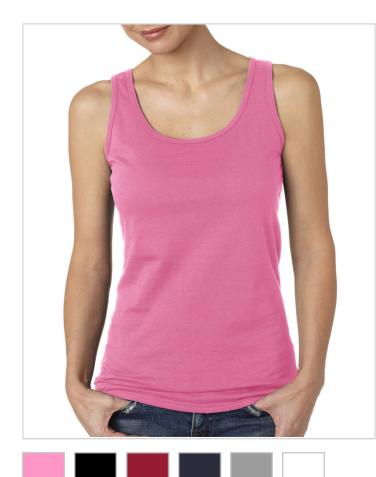

XL

2XL

3XL

# Style: 64200L

Gildan Softstyle® Ladies' Tank T op



## **Description:**

Gildan uses a special selection of softstyle yarns to keep this shirt feeling great with every touch.

Sizes: S-2XL

#### **Key Features:**

- preshrunk 100% ring-spun cotton jersey knit
- 4.5 oz.
- junior contoured silhouette with side seams
- 1 1/2" wide straps for sizes S-L
- 1 3/4" wide straps for sizes XL-2XL
- ribbed trim on neckline and armholes
- double-needle bottom hem

S-3XL: Azalea, Black, Cherry Red, Navy, Sport Grey (90/10), White

### **Care Instructions:**

Machine wash warm, inside out, with like colors. Only non-chlorine bleach. Tumble dry medium. Do not iron. Do not dry clean.

## **Product Specifications**

М

L

S

| Size | Body Length | Chest |
|------|-------------|-------|
|